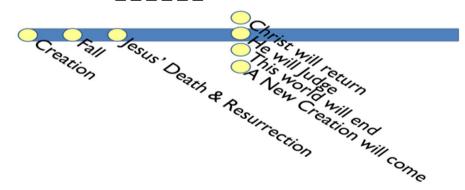

## What do we believe?

That Jesus' death and resurrection are the central events in bringing about God's Salvation Plan: a future New Creation with Jesus as Lord, full of saved believers.